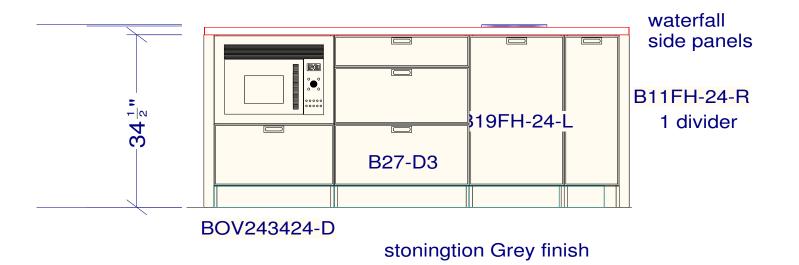

Designed: 2019-08-18 Printed: 2019-08-19

2020



Designed: 2019-08-18 Printed: 2019-08-19



Designed: 2019-08-18 Printed: 2019-08-19

2020







Note: This drawing is an artistic interpretation of the general appearance of the design. It is not meant to be an exact rendition.

Cal Cabinets

Designed: 2019-08-18 Printed: 2019-08-19

Printed: 2019-08-19



All dimensions \_size designations given are subject to verification on job site and adjustment to fit job conditions.

This is an original design and must not be released or copied unless applicable fee has been paid or job order placed.

El 1 Drawing #: 1 Scale : 0 5/8" = 1'



White laminate doors

| All dimensions _size designations given are subject to verification on |      | This is an original design an not be released or copied un | less         | Designed: 2019-08-18<br>Printed: 2019-08-19 |
|------------------------------------------------------------------------|------|------------------------------------------------------------|--------------|---------------------------------------------|
| job site and adjustment to fit job conditions.                         | 2020 | appli