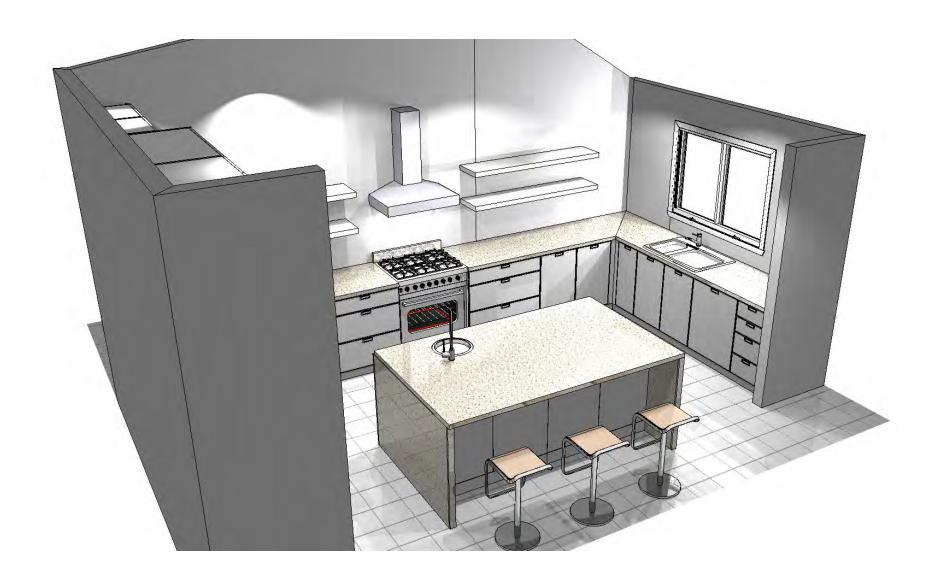

El 1 Drawing #: 1 Scale : 0 5/8" = 1'

White laminate doors

| All dimensions _size designations given are subject to verification on |      | This is an original design an not be released or copied un | less         | Designed: 2019-08-18<br>Printed: 2019-08-19 |
|------------------------------------------------------------------------|------|------------------------------------------------------------|--------------|---------------------------------------------|
| job site and adjustment to fit job conditions.                         | 2020 | applicable fee has been paid o order placed.               | r job        |                                             |
| Cal Cabinets                                                           |      | El 2                                                       | Drawing #: 1 | Scale: 0 5/8" = 1'                          |