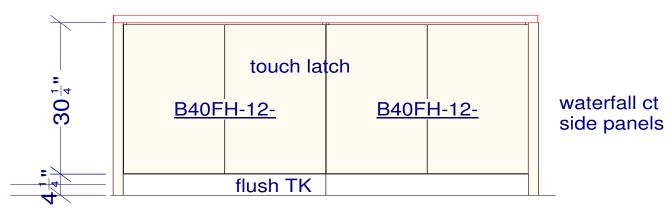

Designed: 2019-08-18 Printed: 2019-08-19

2020



Designed: 2019-08-18 Printed: 2019-08-19



Designed: 2019-08-18 Printed: 2019-08-19

2020







Note: This drawing is an artistic interpretation of the general appearance of the design. It is not meant to be an exact rendition.

Cal Cabinets

Designed: 2019-08-18 Printed: 2019-08-19

Printed: 2019-08-19



All dimensions \_size designations given are subject to verification on job site and adjustment to fit job conditions.

This is an original design and must not be released or copied unless applicable fee has been paid or job order placed.

El 1 Drawing #: 1 Scale : 0 5/8" = 1'



White laminate doors

| All dimensions _size designations given are subject to verification on |      | This is an original design an not be released or copied un | less         | Designed: 2019-08-18<br>Printed: 2019-08-19 |
|------------------------------------------------------------------------|------|------------------------------------------------------------|--------------|---------------------------------------------|
| job site and adjustment to fit job conditions.                         | 2020 | applicable fee has been paid o order placed.               | r job        |                                             |
| Cal Cabinets                                                           |      | El 2                                                       | Drawing #: 1 | Scale: