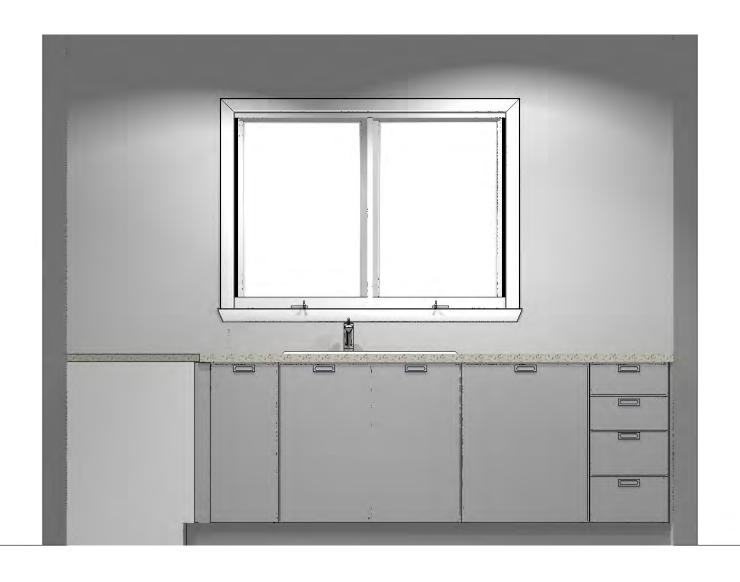

El 1 Drawing #: 1 Scale : 0 5/8" = 1'

White laminate doors

| All dimensions _size designations given are subject to verification on |      | This is an original design an not be released or copied un | less         | Designed: 2019-08-18<br>Printed: 2019-08-19 |
|------------------------------------------------------------------------|------|------------------------------------------------------------|--------------|---------------------------------------------|
| job site and adjustment to fit job conditions.                         | 2020 | applicable fee has been paid o order placed.               | r job        |                                             |
| Cal Cabinets                                                           |      | El 2                                                       | Drawing #: 1 | Scale: 0 5/8" = 1'                          |